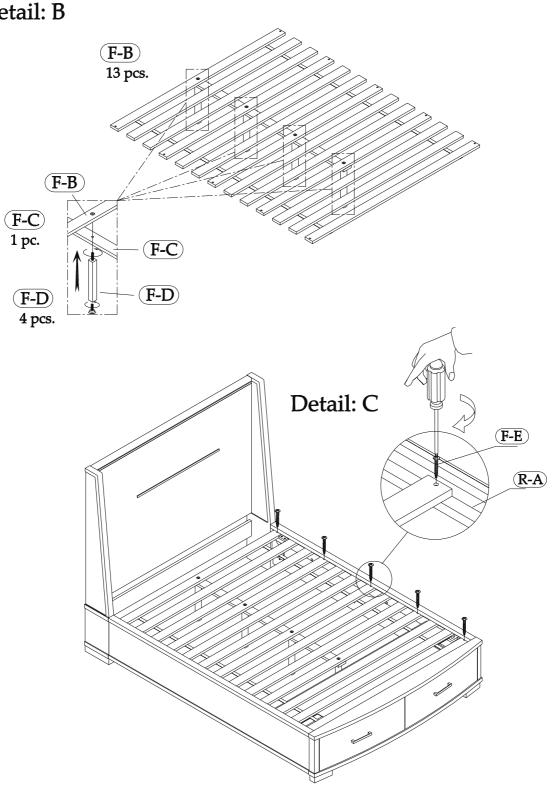

## Detail: A

Page 4 of 6
Made in Viet Nam

The Wood Cleat mounted on the back side of the Bed Rails must be mounted at the lower location for the Standard Bed. If needed, remove the Bolts and Washers and remount it at the lower position on the Bed Rails. **F-I** (F-D)(R-A)Detail: C Detail: B (F-B)5 pcs. F-C 5 pcs.