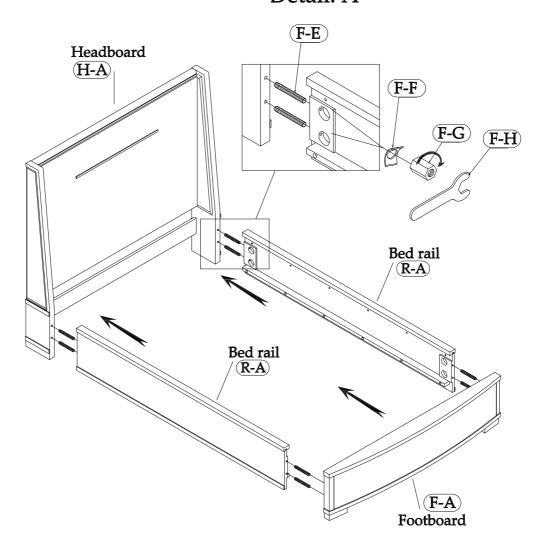

Page 1 of 6

Made in Viet Nam

Hardware and Parts packed with the Headboard

8 pcs.

(F-G)

8 pcs.

F-F

(F-H)

#### Hardware and Parts packed with the Bed Rails

1 pc.

F-I

Page 2 of 6

Made in Viet Nam

Page 3 of 6

Made in Viet Nam

## Detail: A

Page 4 of 6
Made in Viet Nam

The Wood Cleat mounted on the back side of the Bed Rails must be mounted at the lower location for the Standard Bed. If needed, remove the Bolts and Washers and remount it at the lower position on the Bed Rails. **F-I** (F-D)(R-A)Detail: C Detail: B (F-B)5 pcs. F-C 5 pcs.