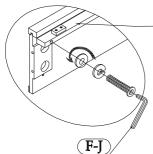

#### Hardware and Parts packed with the Bed Rails

1 pc.

F-I

Page 2 of 6

Made in Viet Nam

Page 3 of 6

Made in Viet Nam

Page 5 of 6

Made in Viet Nam

The Wood Cleat mounted on the back side of the Bed Rails must be mounted at the upper location for the Storage Bed. If needed, remove the Bolts and Washers and remount it at the upper position on the Bed Rails.

### Detail: A

Page 6 of 6 Made in Viet Nam

Detail: B